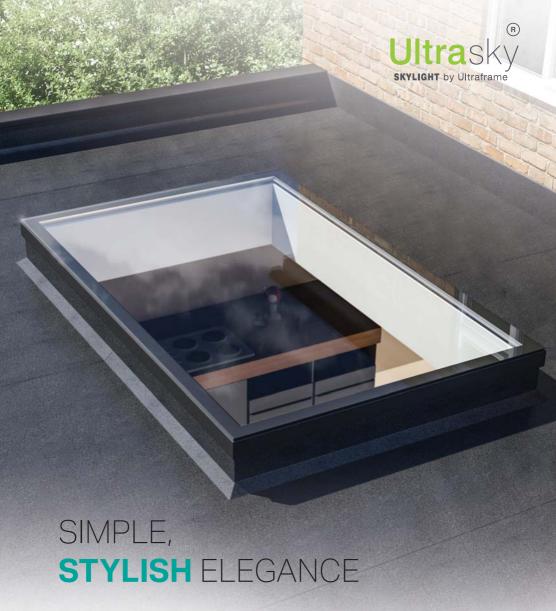

The Ultrasky Flat Skylight provides an element of style to extension and orangery roofs and **floods natural light** into previously dark and gloomy rooms.

## SIMPLE, STYLISH ELEGANCE

The Ultrasky Flat Skylight provides an element of style to extension and orangery roofs and floods natural light into the room below. Its distinctive sleek, frameless edge to edge glass gives a stunning contemporary look that allows the largest possible amount of light to be brought into the room.

Sitting flush with the internal plasterboard, the Ultrasky Flat Skylight looks frameless from the inside, giving a bright open roof feel. The fully insulated frame with 'Warm Frame' technology combined with noise reducing glass means that Ultrasky Flat Skylight blocks out noise from the outside and is unrivalled in thermal efficiency.