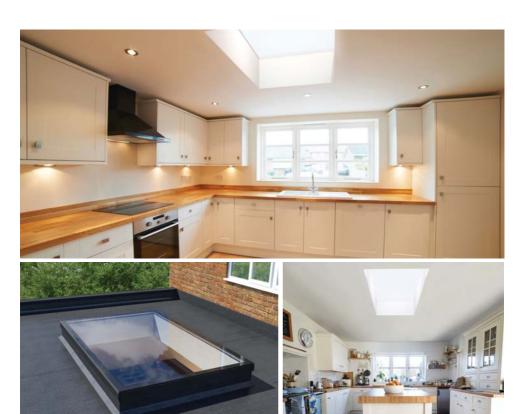

## SIMPLE, STYLISH ELEGANCE

The Ultrasky Flat Skylight provides an element of style to extension and orangery roofs and floods natural light into the room below. Its distinctive sleek, frameless edge to edge glass gives a stunning contemporary look that allows the largest possible amount of light to be brought into the room.

Sitting flush with the internal plasterboard, the Ultrasky Flat Skylight looks frameless from the inside, giving a bright open roof feel. The fully insulated frame with 'Warm Frame' technology combined with noise reducing glass means that Ultrasky Flat Skylight blocks out noise from the outside and is unrivalled in thermal efficiency.